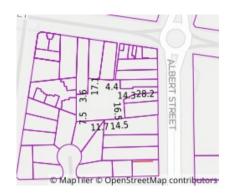

## Property offered for sale

| 2a Albert Street, Sebastopol Vic 3356 |
|---------------------------------------|
|                                       |
|                                       |
|                                       |
| ∠a <i>r</i>                           |