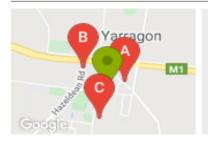

### **COMPARABLE PROPERTIES**

These are the three properties sold within five kilometres of the property for sale in the last 18 months that the estate agent or agent's representative considers to be most comparable to the property for sale.

20 CAMPBELL ST, YARRAGON, VIC 3823

Sale Price

\$468,000

Sale Date: 01/12/2020

Distance from Property: 263m

6 HAZELDEAN RD, YARRAGON, VIC 3823

Sale Price

\$385,000

Sale Date: 13/11/2020

Distance from Property: 450m

7 LINNEA DR, YARRAGON, VIC 3823

Sale Price

\$525.000

Sale Date: 10/11/2020

Distance from Property: 402m

#### Comparable property sales

These are the three properties sold within five kilometres of the property for sale in the last 18 months that the estate agent or agent's representative considers to be most comparable to the property for sale.

| Address of comparable property     | Price     | Date of sale |
|------------------------------------|-----------|--------------|
| 20 CAMPBELL ST, YARRAGON, VIC 3823 | \$468,000 | 01/12/2020   |
| 6 HAZELDEAN RD, YARRAGON, VIC 3823 | \$385,000 | 13/11/2020   |
| 7 LINNEA DR, YARRAGON, VIC 3823    | \$525,000 | 10/11/2020   |