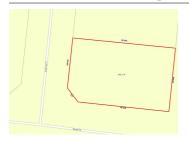

# 8 AMBROSE COURT, YARRAGON, VIC

**Indicative Selling Price** 

For the meaning of this price see consumer.vic.au/underquoting

Single Price:

\$445,000

| Address<br>Including suburb and<br>postcode | 8 AMBROSE COURT YARRAGON VIC 3823 |
|---------------------------------------------|-----------------------------------|
|---------------------------------------------|-----------------------------------|